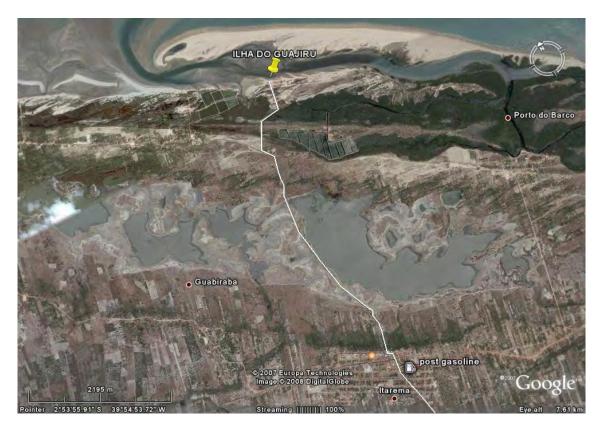

from home or contact the various car rental companies at the airport where you will be arriving.

For a list of all car rental companies available at the airport, please visit http://www.ilha-do-guajiru.com/gettingthere\_carrental.html

Car rental in Ceará is generally very cheap! Count on approx. Reais 50.- per day for a basic car, approx. Rs 60.- er day if you appreciate an airco/radio/cd, or appr. Rs 250.- if you rent a 4 x 4 Toyota Hilux pick up truck.

Having a car to visit Ilha do Guajiru is a delight in many aspects: you can visit the region, do a day trip one day to Preá & Jericoacoara and are free to go out for shopping or nightlife at any day in nearby Itarema & Acarau.



#### **Route Fortaleza to Itarema**

# Route Jericoacoara to Itarema



# Route Itarema to Ilha do Guajirú



#### **Heli Service**



Arriving on Ilha do Guajirú in style....

If you don't like travelling approx. 1  $\frac{1}{2}$  hours by car and do not mind to spend some extra euro's to a never-to-forget experience, then try the Helicopter Service!

Departing everyday from Fortaleza's next door heli port, you can choose, depending the number of people that join, on a range of new, modern, differently sized helicopters that land you in a good half hour 45 min. at Ilha do Guajirú's main beach, Praia da Barra.

The trip on it's own is worth spending some of your holiday budget: just imagine how beautiful it will be to see NE Brazil's coastline...

The cost of this experience is surprisingly low: approx Rs 5000.- one way from Fortaleza to Ilha do Guajirú, fitting 5 passengers + luggage.

For deta