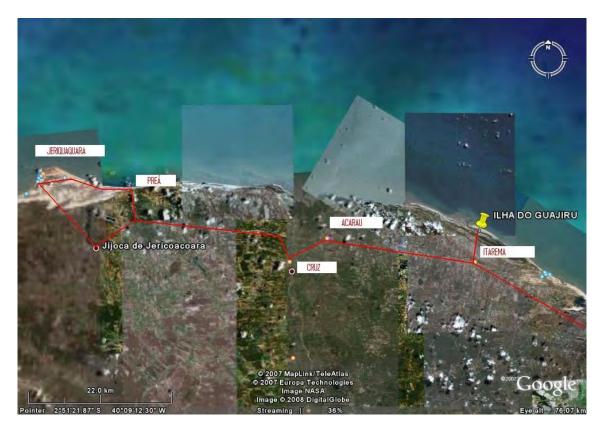

, the easiest is to organize it right from home or contact the various car rental companies at the airport where you will be arriving.

For a list of all car rental companies available at the airport, please visit http://www.ilha-do-guajiru.com/gettingthere\_carrental.html

Car rental in Ceará is generally very cheap! Count on approx. Reais 50.- per day for a basic car, approx. Rs 60.- er day if you appreciate an airco/radio/cd, or appr. Rs 250.- if you rent a 4 x 4 Toyota Hilux pick up truck.

Having a car to visit Ilha do Guajiru is a delight in many aspects: you can visit the region, do a day trip one day to Preá & Jericoacoara and are free to go out for shopping or nightlife at any day in nearby Itarema & Acarau.



#### **Route Fortaleza to Itarema**

# Route Jericoacoara to Itarema



# Route Itarema to Ilha do Guajirú



#### **Heli Service**



Arriving on Ilha do Guajirú in style....

If you don't like travelling approx. 1  $\frac{1}{2}$  hours by car and do not mind to spend some extra euro's to a never-to-forget experience, then try the Helicopter Service!

Departing everyday from Fortaleza's next door heli port, you can choose, depending the number of people that join, on a range of new, modern, differently sized helicopters that land you in a good half hour 45 min. at Ilha do Guajirú's main beach, Praia da Barra.

The trip on it's own is worth spending some of your holiday budget: just imagine how beautiful it will be to see NE Brazil's coastline...

The cost of this experience is surprisingly low: approx Rs 5000.- one way from Fortaleza to Ilha do Guajirú, fit