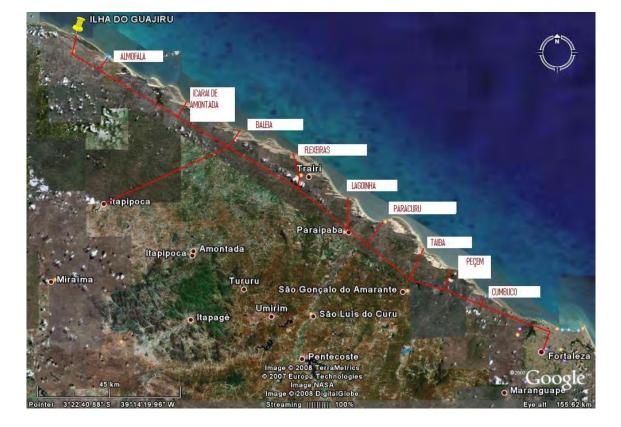

aleza Airport - Ilha do Guajirú

### **Car Rental**

For any car rentals, the easiest is to organize it right from home or contact the various car rental companies at the airport where you will be arriving.

For a list of all car rental companies available at the airport, please visit http://www.ilha-do-guajiru.com/gettingthere\_carrental.html

Car rental in Ceará is generally very cheap! Count on approx. Reais 50.- per day for a basic car, approx. Rs 60.- er day if you appreciate an airco/radio/cd, or appr. Rs 250.- if you rent a 4 x 4 Toyota Hilux pick up truck.

Having a car to visit Ilha do Guajiru is a delight in many aspects: you can visit the region, do a day trip one day to Preá & Jericoacoara and are free to go out for shopping or nightlife at any day in nearby Itarema & Acarau.



#### **Route Fortaleza to Itarema**

# Route Jericoacoara to Itarema



# Route Itarema to Ilha do Guajirú



#### **Heli Service**



Arriving on Ilha do Guajirú in style....

If you don't like travelling approx. 1  $\frac{1}{2}$  hours by car and do not mind to spend some extra euro's to a never-to-forget experience, then try the Helicopter Service!

Departing everyday from Fortaleza's next door heli port, you can choose, depending the number of people that join, on a range of new, modern, differently sized helicopters that land you in a good half hour 45 min. at Ilha do Guajirú's main beach, Praia da Barra.

The trip on it's own is worth spending some of your holiday budget: just imagine how beautiful it will be to see NE Brazil's coastline...

The cost of this experience is surprisin